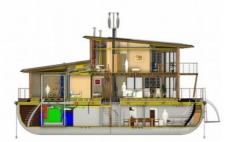

Surface: 334 m² Main deck: 100 m² Upper deck: 53 m² Lower deck: 93 m² Mechanical room: 88 m² Outdoor deck: 115 m²

Level of self-sufficiency bespoke on request: clean vacuum system, electricity generation, wind power, photovoltaic solar, thermal solar, drinking water. Accessible main deck.

Steel hull.

High thermal and energy efficiency.