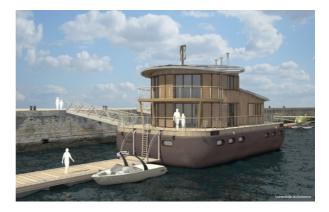

## Floating home

This Large floating building has 3 levels with large terraces and different living space: home and work. The design of the rounded shapes of the timber frame, visible inside, brings a pleasant atmosphere and very comfortable.

This building is designed with a high level of self-sufficiency (renewable energy, fuel supply and drinking water).

With the high free-board of the steel hull, the building can move easily and safely in rough water.