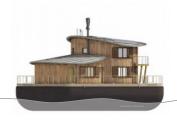

## Floating home

This Large floating building has 3 levels with large terraces and different living space: home and work. The design of the rounded shapes of the timber frame, visible inside, brings a pleasant atmosphere and very comfortable.

Designed for severe weather, the strengthened structure of the hull provides a resistant construction for severe winters, cold area (long period of ice), and a long service life.

**(+)** Sizes : 20 x 11 m