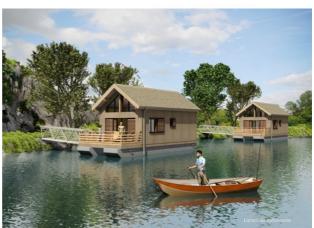

## Floating lake home

Floating House of 35m² with disabled access. Ideal for stays on the water. The timber frame construction makes it warm, a perfect little lake house. The bay window overlooks a wooden terrace of 12 m² link between land and water.

This space is perfect to enjoy the proximity to the water, with large view of the environment.

This floating structure with a fitted kitchen and bathroom brings significant comfort compared to its living space.