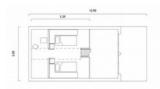

**(+)** Sizes: 11 x 5m

Living space: 34.95 m<sup>2</sup>
Outdoor deck area: 12 m<sup>2</sup>
Convertible attic 4.5 m<sup>2</sup>

Connecting at the dock (water networks, electricity). Level of self-sufficiency bespoke on request. Disabled access.

Hull made of 2 steel or concrete floaters

Gateway access to the terrace

Sleeping capacity max: 4 to 6 people depending on options.

High thermal and energy efficiency.