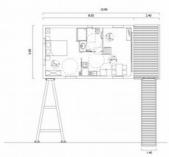

**(+)** Sizes: 11 x 5m

Living space: 34.95 m<sup>2</sup>
Outdoor deck area: 12 m<sup>2</sup>
Convertible attic 4.5 m<sup>2</sup>

Connecting at the dock (water networks, electricity). Level of self-sufficiency bespoke on request. Disabled access.

Hull made of 2 steel or concrete floaters

Gateway access to the terrace

Sleeping capacity max: 4 to 6 people depending on options.

High thermal and energy efficiency.