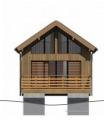

## Floating lake home

Floating House of 35m² with disabled access. Ideal for stays on the water. The timber frame construction makes it warm, a perfect little lake house. The bay window overlooks a wooden terrace of 12 m² link between land and water.