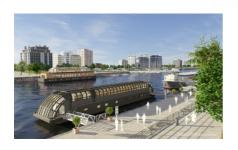

## Floating Building

## (+) Floating building docked

For use in areas with high catchment potential as well as in dense urban areas, floating building moored and able to welcome the public to the dock offer comfortable spaces to develop your projects of activities and authentic concepts.